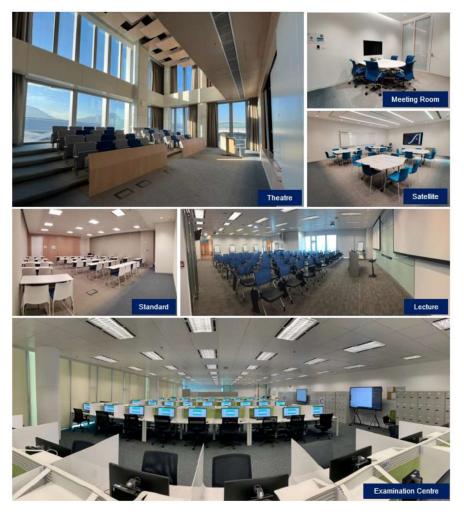

## Meeting & Event Rental Package (Daily Rate)

| Room Style         |           | Seating Capacity | Rates in HK\$        |
|--------------------|-----------|------------------|----------------------|
| Theatre*           |           | 44-122           | \$14,500 to \$35,800 |
| Classroom          | Standard  | 20-70            | \$8,000 to \$18,500  |
|                    | Satellite | 24-30            | \$11,000             |
|                    | Lecture   | 80               | \$15,000             |
| Meeting Room       |           | 5                | \$2,650              |
| Examination Centre |           | 47-100           | \$7,010 to \$25,960  |

<sup>\*</sup> Theatre seating with steps.

Training venues are furnished with tables, chairs, whiteboard, and standard AV equipment (laptop, display, and microphone) and available for booking from 0900 – 1700hrs, MON – FRI, excluding public holidays.