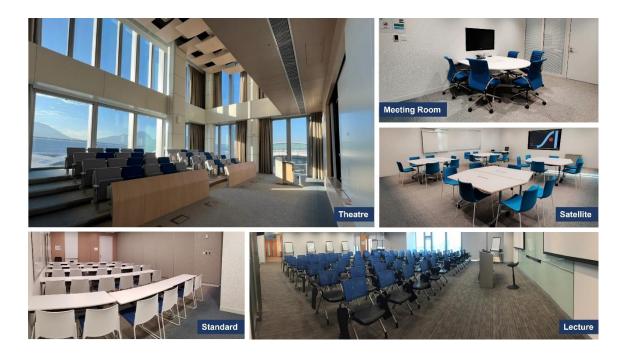

## Meeting & Event Rental Package (Daily Rate)

| Room Style   |           | Seating Capacity | Rates in HK\$        |
|--------------|-----------|------------------|----------------------|
| Theatre*     |           | 44-122           | \$16,000 to \$40,000 |
| Classroom    | Standard  | 16-70            | \$9,000 to \$17,000  |
|              | Satellite | 24-30            | \$8,400 to \$12,000  |
|              | Lecture   | 80               | \$17,000             |
| Meeting Room |           | 5                | \$3,000              |

\* Theatre seating with steps.

Training venues are furnished with tables, chairs, whiteboard, and standard AV equipment (laptop, display, and microphone) and available for booking from 0900 - 1700 hrs, MON - FRI, excluding public holidays.